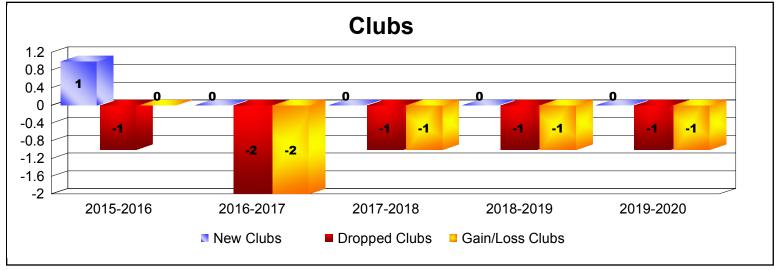

| Year      | New<br>Clubs | Dropped<br>Clubs | Gain/<br>Loss<br>Clubs | New<br>Members | Charter<br>Members | Reinstate<br>Members | Transfer<br>Members | Total<br>Member<br>Added | Total<br>Members<br>Dropped | Gain/<br>Loss<br>Members |
|-----------|--------------|------------------|------------------------|----------------|--------------------|----------------------|---------------------|--------------------------|-----------------------------|--------------------------|
| 2015-2016 | 1            | -1               | 0                      | 79             | 21                 | 2                    | 2                   | 104                      | -146                        | -42                      |
| 2016-2017 | 0            | -2               | -2                     | 102            | 0                  | 10                   | 3                   | 115                      | -175                        | -60                      |
| 2017-2018 | 0            | -1               | -1                     | 91             | 0                  | 9                    | 6                   | 106                      | -141                        | -35                      |
| 2018-2019 | 0            | -1               | -1                     | 93             | 0                  | 9                    | 6                   | 108                      | -146                        | -38                      |
| 2019-2020 | 0            | -1               | -1                     | 38             | 2                  | 9                    | 1                   | 50                       | -57                         | -7                       |
| Average   | 0            | -1               | -1                     | 81             | 5                  | 8                    | 4                   | 97                       | -133                        | -36                      |