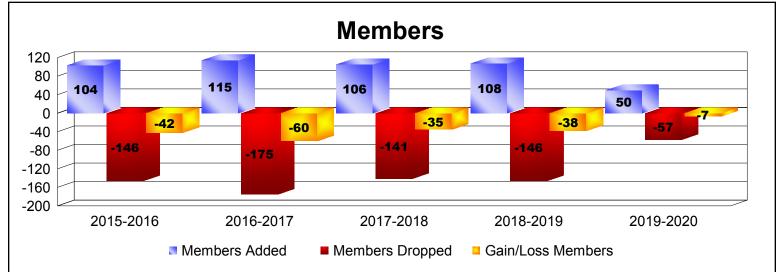

| Year      | New<br>Clubs | Dropped<br>Clubs | Gain/<br>Loss<br>Clubs | New<br>Members | Charter<br>Members | Reinstate<br>Members | Transfer<br>Members | Total<br>Member<br>Added | Total<br>Members<br>Dropped | Gain/<br>Loss<br>Members |
|-----------|--------------|------------------|------------------------|----------------|--------------------|----------------------|---------------------|--------------------------|-----------------------------|--------------------------|
| 2015-2016 | 1            | -1               | 0                      | 79             | 21                 | 2                    | 2                   | 104                      | -146                        | -42                      |
| 2016-2017 | 0            | -2               | -2                     | 102            | 0                  | 10                   | 3                   | 115                      | -175                        | -60                      |
| 2017-2018 | 0            | -1               | -1                     | 91             | 0                  | 9                    | 6                   | 106                      | -141                        | -35                      |
| 2018-2019 | 0            | -1               | -1                     | 93             | 0                  | 9                    | 6                   | 108                      | -146                        | -38                      |
| 2019-2020 | 0            | -1               | -1                     | 38             | 2                  | 9                    | 1                   | 50                       | -57                         | -7                       |
| Average   | 0            | -1               | -1                     | 81             | 5                  | 8                    | 4                   | 97                       | -133                        | -36                      |