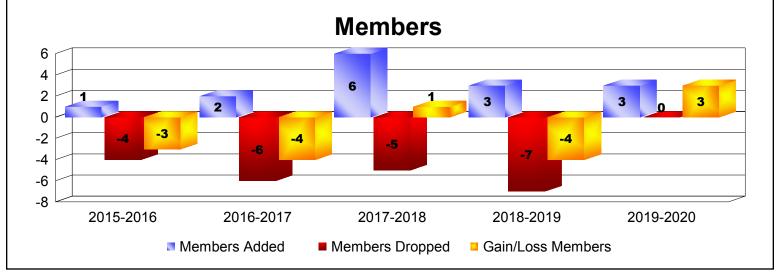

| Year      | New<br>Clubs | Dropped<br>Clubs | Gain/<br>Loss<br>Clubs | New<br>Members | Charter<br>Members | Reinstate<br>Members | Transfer<br>Members | Total<br>Member<br>Added | Total<br>Members<br>Dropped | Gain/<br>Loss<br>Members |
|-----------|--------------|------------------|------------------------|----------------|--------------------|----------------------|---------------------|--------------------------|-----------------------------|--------------------------|
| 2015-2016 | 0            | 0                | 0                      | 1              | 0                  | 0                    | 0                   | 1                        | -4                          | -3                       |
| 2016-2017 | 0            | 0                | 0                      | 2              | 0                  | 0                    | 0                   | 2                        | -6                          | -4                       |
| 2017-2018 | 0            | 0                | 0                      | 6              | 0                  | 0                    | 0                   | 6                        | -5                          | 1                        |
| 2018-2019 | 0            | 0                | 0                      | 1              | 0                  | 0                    | 2                   | 3                        | -7                          | -4                       |
| 2019-2020 | 0            | 0                | 0                      | 3              | 0                  | 0                    | 0                   | 3                        | 0                           | 3                        |
| Average   | 0            | 0                | 0                      | 3              | 0                  | 0                    | 0                   | 3                        | -4                          | -1                       |